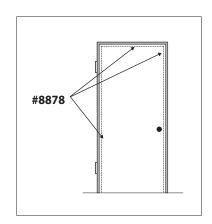

## #8878 Head and Jamb Protection INSTALLATION INSTRUCTIONS

- 1 Close the door and measure the frame opening.
- Install the gasketing (trim as necessary), head piece first. Place the piece against the face of door, making GENTLE contact between the rubber extrusion seal and the door. Secure in place with fasteners provided.
- Place hinge side piece against the face of door, making GENTLE contact between the rubber extrusion seal and the door. Fasten in place. Repeat the same procedure with the lock side.
- 4 Snap on the PVC cover after all the screws are installed.

## **ZERO INTERNATIONAL**

415 Concord Avenue, Bronx, NY 10455-1004 Tel: 718-585-3230 • Fax: 718-292-2243 Zero.Customer.Support@allegion.com www.zerointernational.com