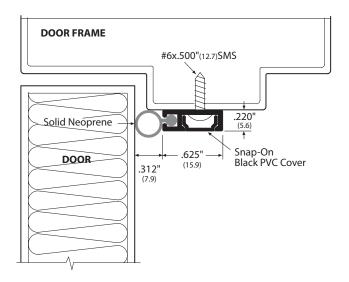

## **ZERO INTERNATIONAL**

415 Concord Avenue, Bronx, NY 10455-1004 Tel: 718-585-3230 • Fax: 718-292-2243 Zero.Customer.Support@allegion.com www.zerointernational.com